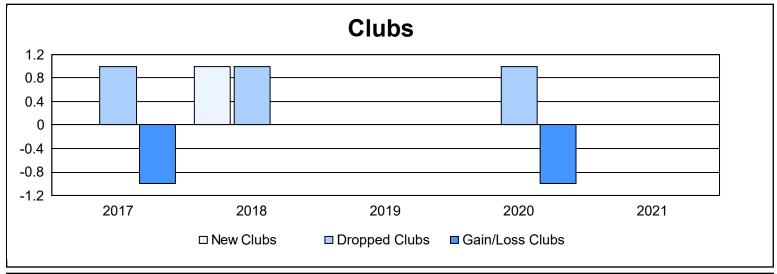

District 334 B As of June 2021 Cumulative

| Year      | New<br>Clubs | Dropped<br>Clubs | Gain/<br>Loss<br>Clubs | New<br>Members | Charter<br>Members | Reinstate<br>Members | Transfer<br>Members | Total<br>Member<br>Added | Total<br>Members<br>Dropped | Gain/<br>Loss<br>Members |
|-----------|--------------|------------------|------------------------|----------------|--------------------|----------------------|---------------------|--------------------------|-----------------------------|--------------------------|
| 2016-2017 | 0            | 1                | -1                     | 261            | 0                  | 21                   | 13                  | 295                      | 536                         | -241                     |
| 2017-2018 | 1            | 1                | 0                      | 316            | 23                 | 9                    | 12                  | 360                      | 502                         | -142                     |
| 2018-2019 | 0            | 0                | 0                      | 327            | 0                  | 2                    | 9                   | 338                      | 413                         | -75                      |
| 2019-2020 | 0            | 1                | -1                     | 202            | 0                  | 5                    | 3                   | 210                      | 466                         | -256                     |
| 2020-2021 | 0            | 0                | 0                      | 144            | 1                  | 4                    | 2                   | 151                      | 338                         | -187                     |
| Average   | 0            | 1                | 0                      | 250            | 5                  | 8                    | 8                   | 271                      | 451                         | -180                     |